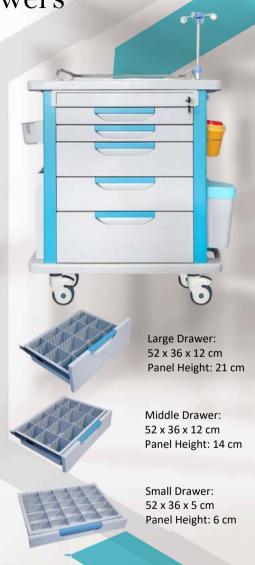

## Features:

- High-impact ABS material frame with four aluminum alloy columns
- Stainless steel quard rails
- Handles on both sides for convenient handling
- Two small drawers, two medium drawers, and one large drawer, all equipped with removable dividers for easy cleaning
- Dust bin (1 pc)
- ABS Side basket (1pc)
- Sharp container (1pc)
- Adjustable I.V. pole, 4 hooks (1 pc)
- Oxygen tank holder (1 pc)
- Sliding side shelf (1 pc)
- Transparent file box (1 pc)
- Two keys for centralized locking (1 set)
- Casters (5 inches), two with brakes